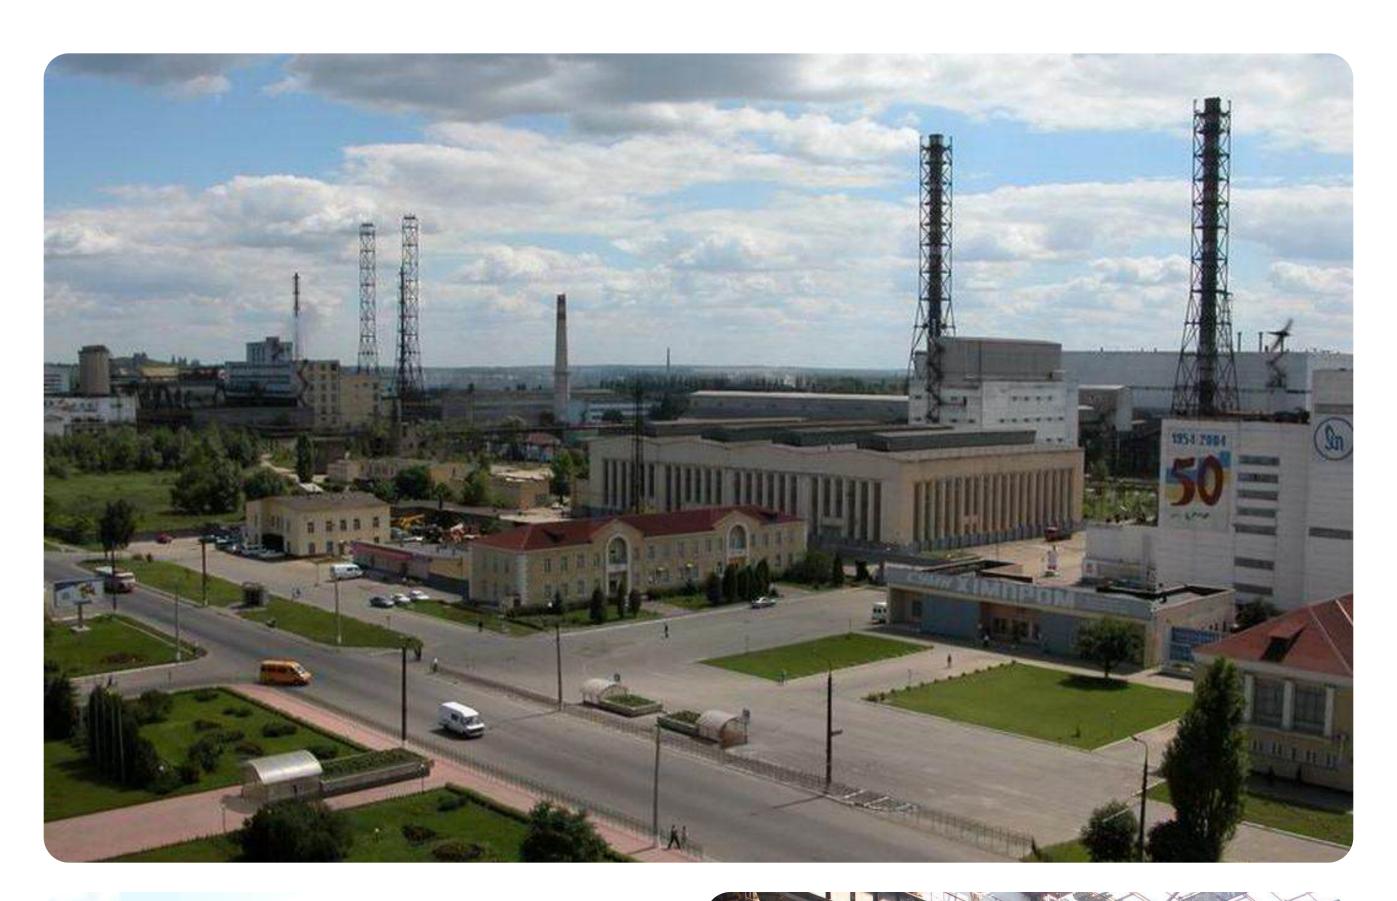

#### **SUMYKHIMPROM**

Sumy city, 12 Kharkivska St.

\$28,000,000 Starting price

226 ha

Land area under management

99.9952 %

shares

11.06.2025

#### Main activities

The company is one of the largest enterprises in Ukraine involved in the production of complex mineral fertilizers, including phosphorus, titanium dioxide, sulfuric acid, and other types of inorganic chemical products. The company manufactures over **30** brands of NPK fertilizers with varying nutrient ratios to suit different soil and climatic conditions.

#### **Annual production capacity**

**450** thousand tons of single-, double-, and triple-component fertilizers

500 thousand tons of sulfuric acid

95 % of production is exported

**40** thousand tons of titanium dioxide (the largest in Ukraine)