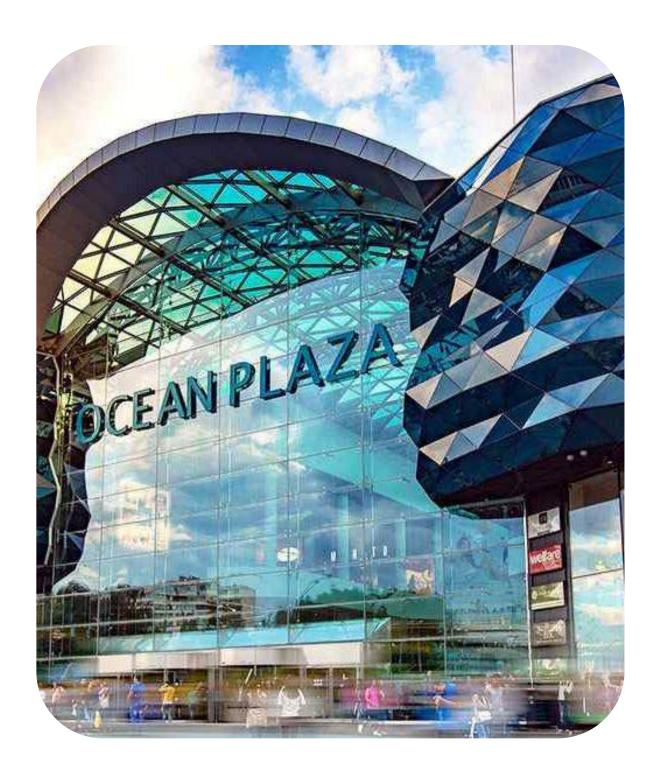

# OCEAN PLAZA SHOPPING AND ENTERTAINMENT CENTER

Kyiv city, 176 Antonovycha St.

2.9689 ha

Total land area

134,627.2 sq. m.

Building and structures area

#### Ocean Plaza shopping and entertainment center includes:

- 70,000 m<sup>2</sup> of leased space
- 420 stores
- 1,200 parking spaces
- 40 restaurants and cafes
- Cinema
- Hypermarket
- Amusement park
- Rooftop beach club

**Signature feature** – the largest oceanarium in Western Europe

#### Description

Ocean Plaza is one of the largest shopping and entertainment complexes of Kyiv, Ukraine. It was inaugurated in November 2012 as a joint project of the development companies UDP and KAN Development. The shopping center is located on Lybidska Square next to the metro station of the same name, in close proximity to the historical part of the city.

The total area of the building is 134,627.2 sq. m. the rental area is over 70,000.0 sq. m.

In 2021, Ocean Plaza shopping and entertainment center was recognized as the best large shopping center in Ukraine according to the RAU Awards rating.

The facade of the building is decorated with a massive strip of triangular glass panels, which are illuminated in blue and resemble waves on the surface of the sea. The interior concept with a fountain and a public aquarium with a capacity of **350** thousand liters, in which exotic fish swim, was developed in collaboration with the Chapman Taylor international design bureau.