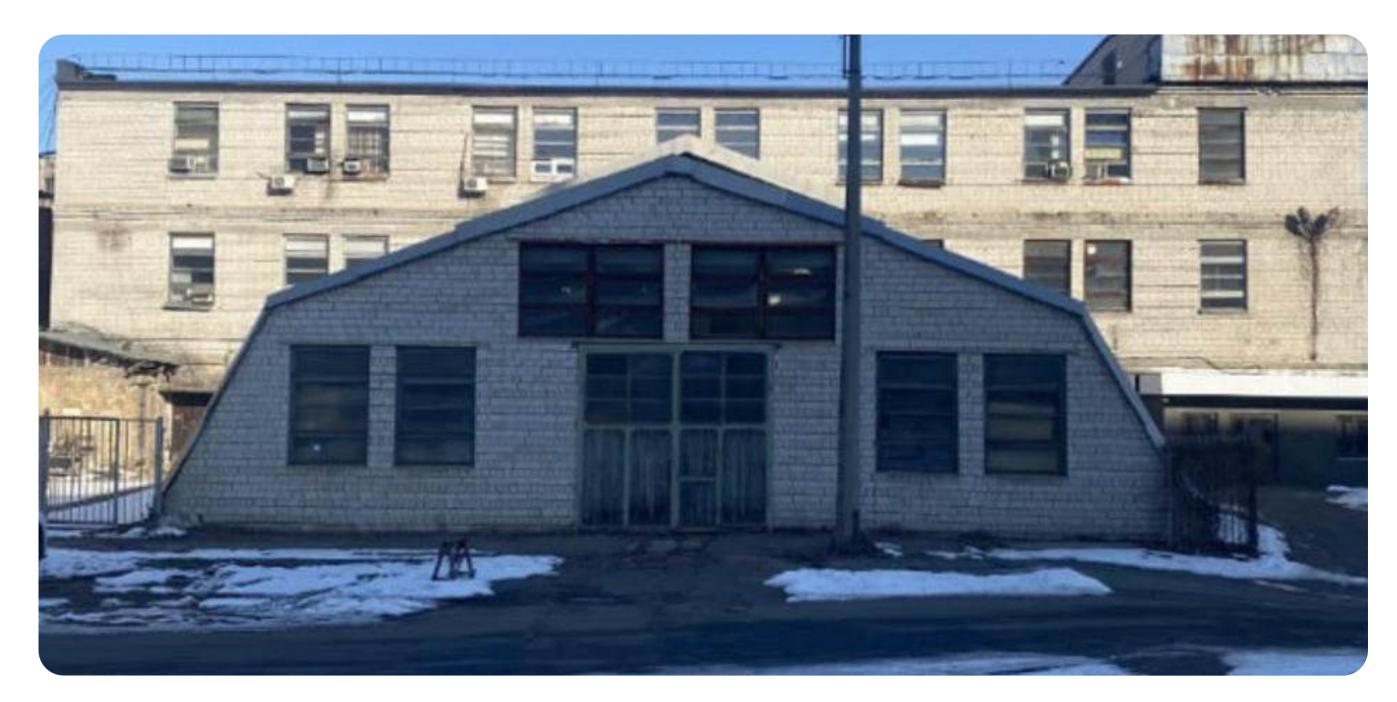

#### Hotel "AMSTELSKI"

Ivano-Frankivsk region, Yaremche City Council, Polianytsia village, Vyshni plot, building 332 and 332a.

0.1224 ha

Total land area

1,610.5 sq. m.

Building and structures area

#### Overview

The four-star AmstelSki Hotel with direct access to the ski slopes is located at the Bukovel resort, 100 meters from the Vityag-2 ski lift and 200 meters from the Vityag-5 ski lift.

Guests have access to a terrace, bar, shared lounge, ski storage room, and 24-hour front desk.