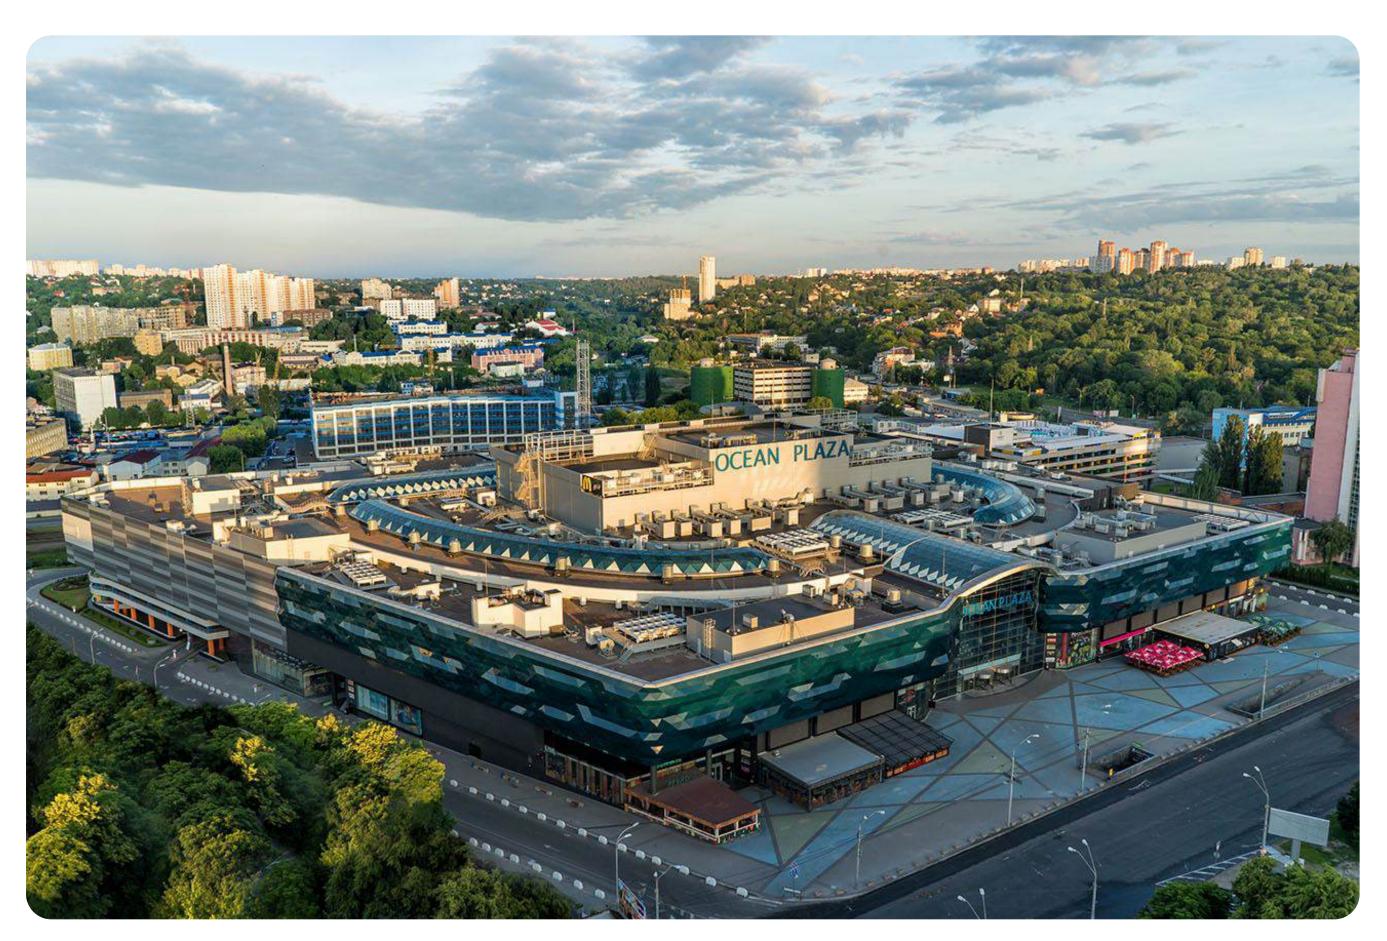

# OCEAN PLAZA SHOPPING AND ENTERTAINMENT CENTER

Kyiv city, 176 Antonovycha St.

2.9689 ha

Total land area

134,627.2 sq. m.

Building and structures area

#### Ocean Plaza shopping and entertainment center includes:

- 70,000 m<sup>2</sup> of leased space
- 420 stores
- 1,200 parking spaces
- 40 restaurants and cafes
- Cinema
- Hypermarket
- Amusement park
- Rooftop beach club

#### Description

Ocean Plaza is one of the largest shopping and entertainment complexes of Kyiv, Ukraine. It was inaugurated in November 2012 as a joint project of the development companies UDP and KAN Development. The shopping center is located on Lybidska Square next to the metro station of the same name, in close proximity to the historical part of the city.

The total area of the building is 134,627.2 sq. m. the rental area is over 70,000.0 sq. m.

In 2021, Ocean Plaza shopping and entertainment center was recognized as the best large shopping center in Ukraine according to the RAU Awards rating.

The facade of the building is decorated with a massive strip of triangular glass panels, which are illuminated in blue and resemble waves on the surface of the sea. The interior concept with a fountain and a public aquarium with a capacity of **350** thousand liters, in which exotic fish swim, was developed in collaboration with the Chapman Taylor international design bureau.