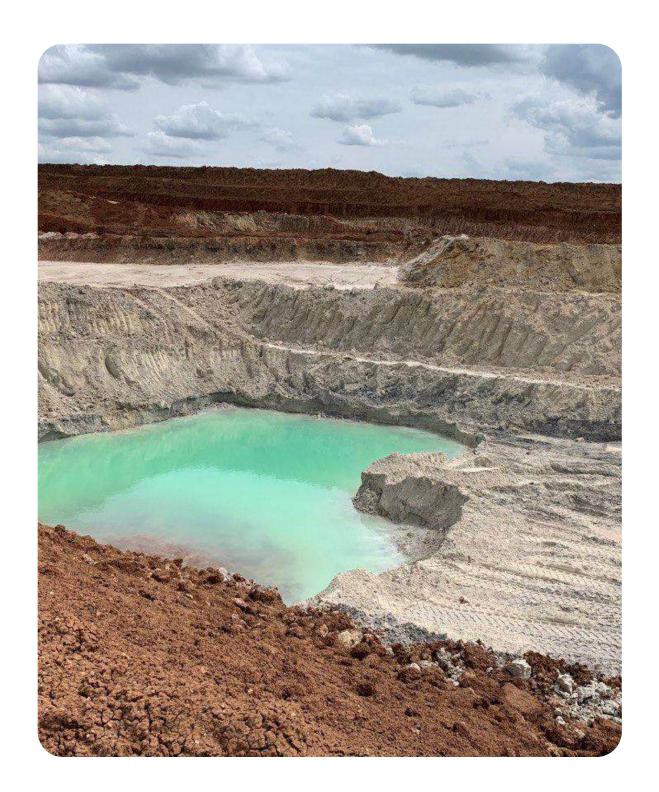

#### DEMURINSKY MINING AND PROCESSING PLANT

Dnipropetrovsk region, Vasylkivskyi district, village Novoandriivka, Gagarina St., bldg. 2a, office 4

**\$ 7,000,000**Starting price

#### **Overview**

LLC "Demurinsky Mining and Processing Plant" is one of the largest mining and processing enterprises in Ukraine.

Since 2006, the enterprise has been developing the Vovchanske complex placer titanium-zirconium deposit in Dnipropetrovsk region. Preliminary processing is carried out at the mine site, followed by mineral separation at the processing plant.

The deposit contains 5 million tons of raw material with an average heavy mineral content of 9%, including:

2.3 million tons of ilmenite;700 thousand tons of rutile;200 thousand tons of zircon.

Sales volume of products (works, services) for the period 2021–2023: