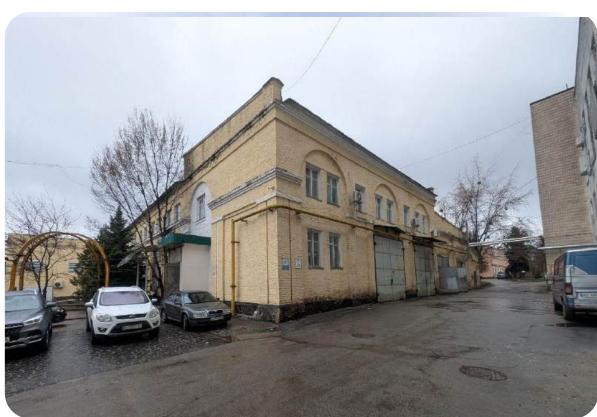

#### DEMURINSKY MINING AND PROCESSING PLANT

Dnipropetrovsk region, Vasylkivskyi district, village Novoandriivka, Gagarina St., bldg. 2a, office 4

**\$ 7,000,000**Starting price

#### **Overview**

LLC "Demurinsky Mining and Processing Plant" is one of the largest mining and processing enterprises in Ukraine.

Since 2006, the enterprise has been developing the Vovchanske complex placer titanium-zirconium deposit in Dnipropetrovsk region. Preliminary processing is carried out at the mine site, followed by mineral separation at the processing plant.