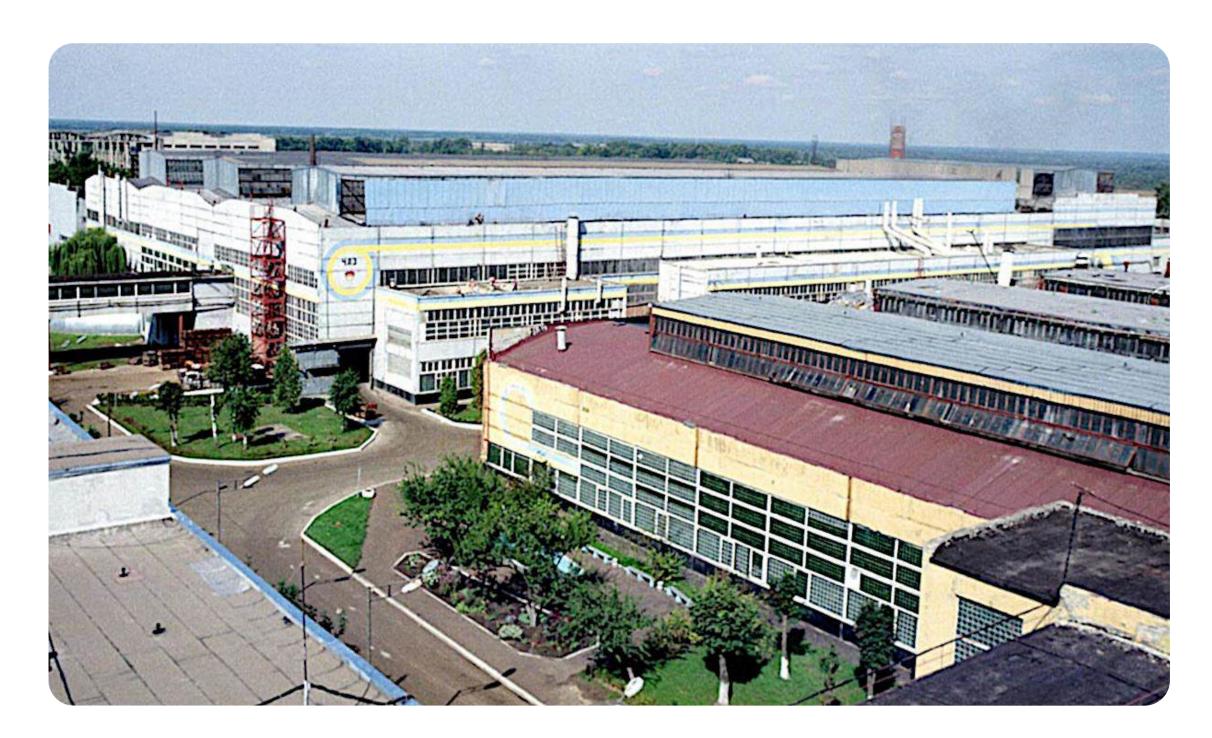

#### **MOTORDETAL-KONOTOP**

Sumy region, Konotop city, Vyryvska St., 64

**\$ 7,000,000**Starting price

23.5927 ha

Total land area

89,545.2 sq. m.

Building and structures area

#### **Overview**

"MotorDetal-Konotop" is a well-known European specialized manufacturer and supplier of high-quality cylinder sleeves for internal combustion engines, metal products according to customer drawings; it provides services in turning, grinding, locksmith, milling, thermal treatment of parts, and carpentry services.