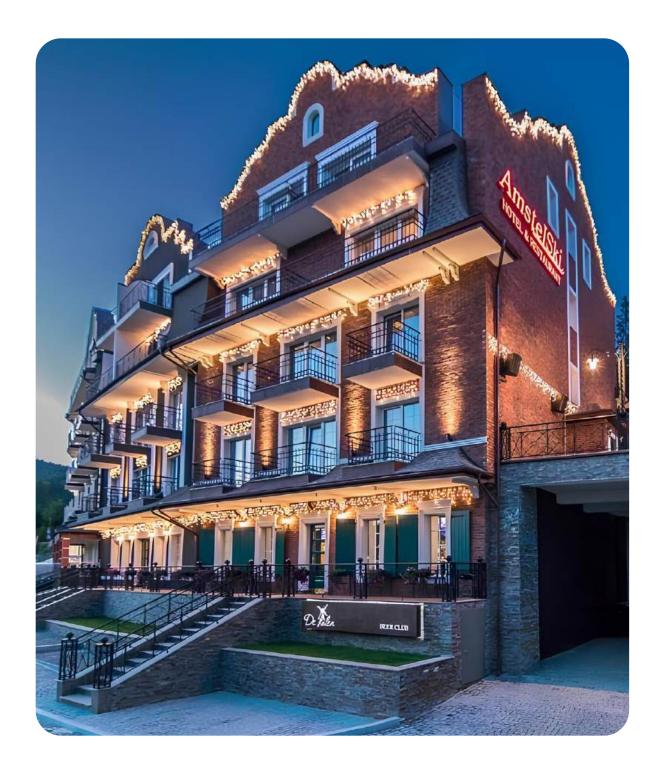

#### Hotel "AMSTELSKI"

Ivano-Frankivsk region, Yaremche City Council, Polianytsia village, Vyshni plot, building 332 and 332a.

0.1224 ha

Total land area

1,610.5 sq. m.

Building and structures area

#### Overview

The four-star AmstelSki Hotel with direct access to the ski slopes is located at the Bukovel resort, 100 meters from the Vityag-2 ski lift and 200 meters from the Vityag-5 ski lift.

Guests have access to a terrace, bar, shared lounge, ski storage room, and 24-hour front desk.