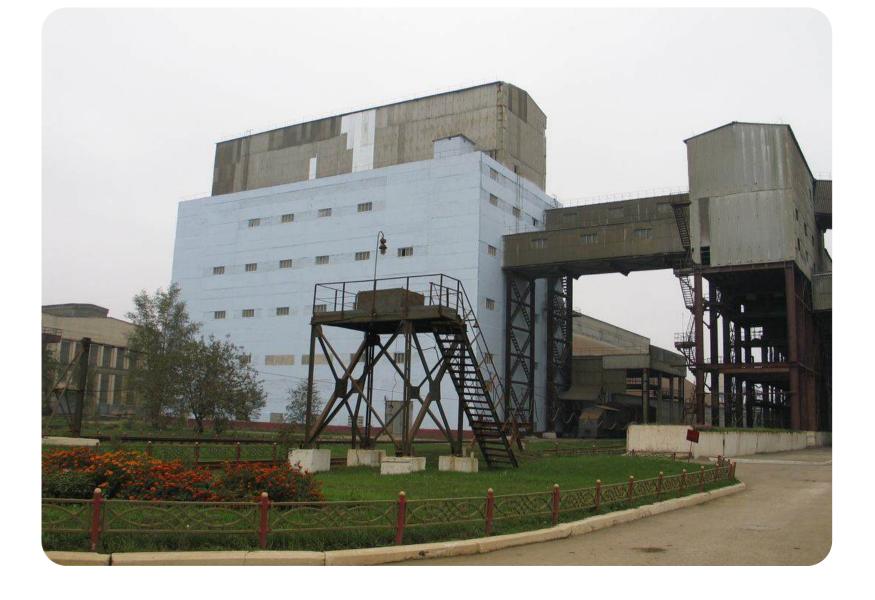

#### **SUMYKHIMPROM**

Sumy city, 12 Kharkivska St.

\$28,000,000 Starting price

226 ha

Land area under management

99.9952 %

shares

11.06.2025

#### Main activities

The company is one of the largest enterprises in Ukraine involved in the production of complex mineral fertilizers, including phosphorus, titanium dioxide, sulfuric acid, and other types of inorganic chemical products. The company manufactures over **30** brands of NPK fertilizers with varying nutrient ratios to suit different soil and climatic conditions.

#### **Annual production capacity**

**450** thousand tons of single-, double-, and triple-component fertilizers

500 thousand tons of sulfuric acid

95 % of production is exported

**40** thousand tons of titanium dioxide (the largest in Ukraine)