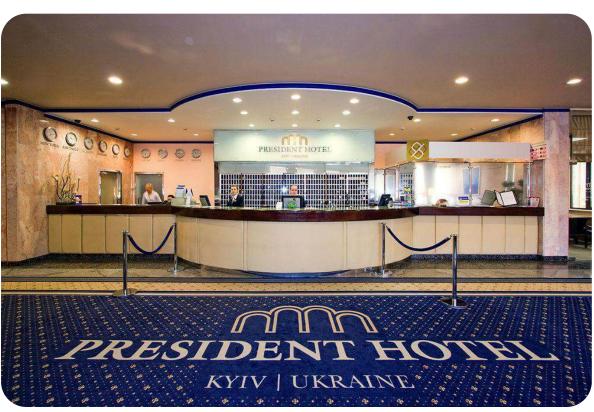

#### **HOTEL "PRESIDENT"**

0

Kyiv city, 12 Hospytalna St.

33,019.80 sq. m.

Building and structures area

100%

shares

#### **Overview**

Featuring an indoor swimming pool and a wellness centre, President Hotel Kyiv offers accommodation in Pecherskyi district, nearly **20** minutes on foot from Khreshchatyk. The venue is placed in the heart of Kyiv, a stroll away from Khreschatyk Street.

The hotel is **2.1** km from Maidan Nezalezhnosti. The city centre is close by, about **20** minutes' walk away. You can get to Olympic National Sports Complex Home Stadium in a few minutes by car.

#### **Hotel complex**

One of the largest hotels in the center of Kyiv

- **374** rooms
- SPA complex
- 2 large conference halls
- Underground parking
- 5 banquet halls
- Entertainment complex

+380-800-50-56-46