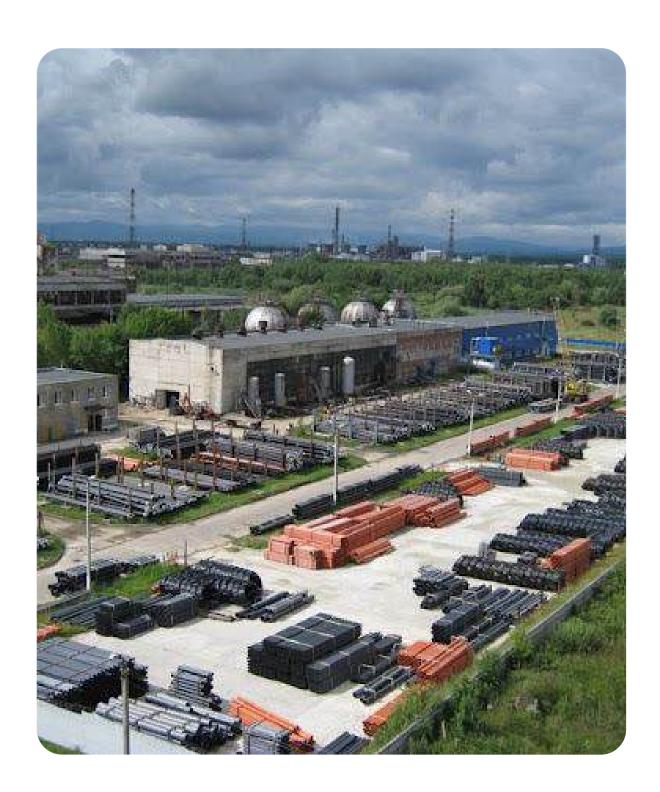

# ODESA PORTSIDE PLANT

Odesa region, Yuzhne town, 3 Zavodska St.

\$ 112,000,000 Starting price

in use: 252.41 ha rented: 67.86 ha

Total land area

99,5667%

shares

A chemical production plant with its own transshipment facility on the shores of the Black Sea

Location – Pivdennyi Port, accessible to Panamax-type vessels (depth of 13.5 meters)

#### **Production facilities**

- Annual production capacity:
- 1,160 thousand tons of ammonia
- **951** thousand tons of urea
- 16 thousand tons of liquefied carbon dioxide
- Possibility of rapid modernization for the production of green ammonia

**4 million** tons of ammonia transshipment per year

120 thousand tons – ammonia storage capacity (the largest in Europe)10% of the world's ammonia is shipped through Odesa Portside Plant (OPP).

+380-800-50-56-46