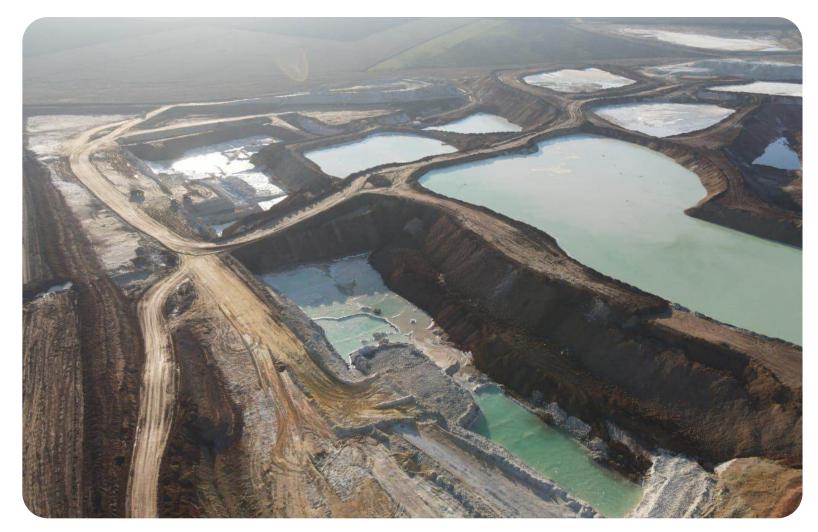

# ODESA PORTSIDE PLANT

Odesa region, Yuzhne town, 3 Zavodska St.

\$ 112,000,000 Starting price

in use: 252.41 ha rented: 67.86 ha

Total land area

99,5667%

shares

A chemical production plant with its own transshipment facility on the shores of the Black Sea

Location – Pivdennyi Port, accessible to Panamax-type vessels (depth of 13.5 meters)

#### **Production facilities**

- Annual production capacity:
- 1,160 thousand tons of ammonia
- **951** thousand tons of urea
- 16 thousand tons of liquefied carbon dioxide
- Possibility of rapid modernization for the production of green ammonia

**4 million** tons of ammonia transshipment per year

120 thousand tons – ammonia storage capacity (the largest in Europe)10% of the world's ammonia is shipped through Odesa Portside Plant (OPP).

+380-800-50-56-46