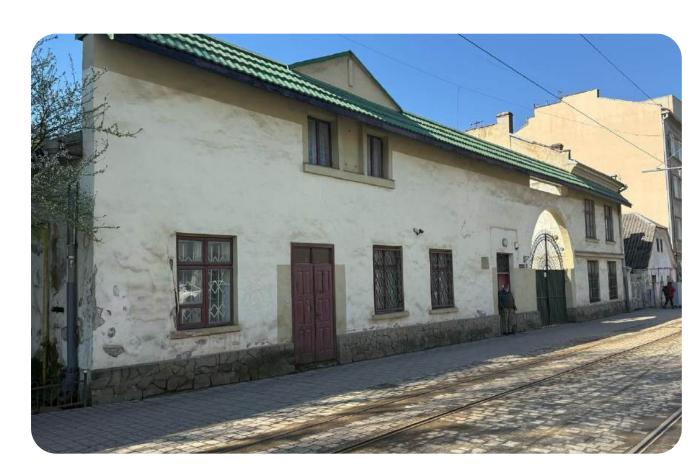

# LVIV SPECIAL CONSTRUCTOR BUREAU "TOPAZ"

0

Lviv city, Lychakivska St., 110

3806 ha

Total land area

2,997.7 sq. m.

Building and structures area

"Topaz" collaborates productively with the National Bank of Ukraine's Banknote and Minting Works

#### **Overview**

Lviv State Special Constructor Bureau "Topaz" was established in March 1973 as the leading enterprise for the design and production of equipment in the jewelry industry.

#### Real estate

#### 8 units

with a total area of 2,997.7 sq. m.

#### **Vehicles**

3 units of vehicles and special equipment

+380-800-50-56-46

privatization@spfu.gov.ua