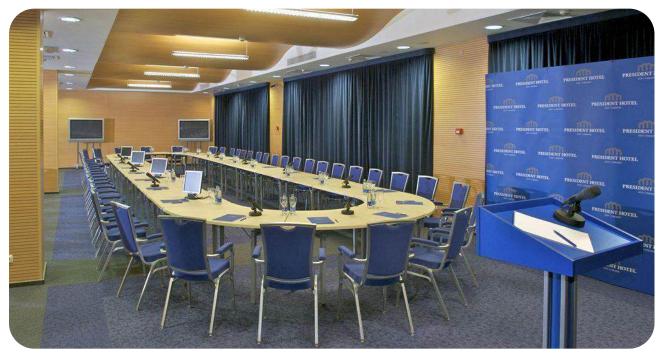

#### **HOTEL "PRESIDENT"**

0

Kyiv city, 12 Hospytalna St.

33,019.80 sq. m.

Building and structures area

100%

shares

#### **Overview**

Featuring an indoor swimming pool and a wellness centre, President Hotel Kyiv offers accommodation in Pecherskyi district, nearly **20** minutes on foot from Khreshchatyk. The venue is placed in the heart of Kyiv, a stroll away from Khreschatyk Street.

The hotel is **2.1** km from Maidan Nezalezhnosti. The city centre is close by, about **20** minutes' walk away. You can get to Olympic National Sports Complex Home Stadium in a few minutes by car.

#### **Hotel complex**

One of the largest hotels in the center of Kyiv

- **374** rooms
- SPA complex
- 2 large conference halls
- Underground parking
- 5 banquet halls
- Entertainment complex

+380-800-50-56-46