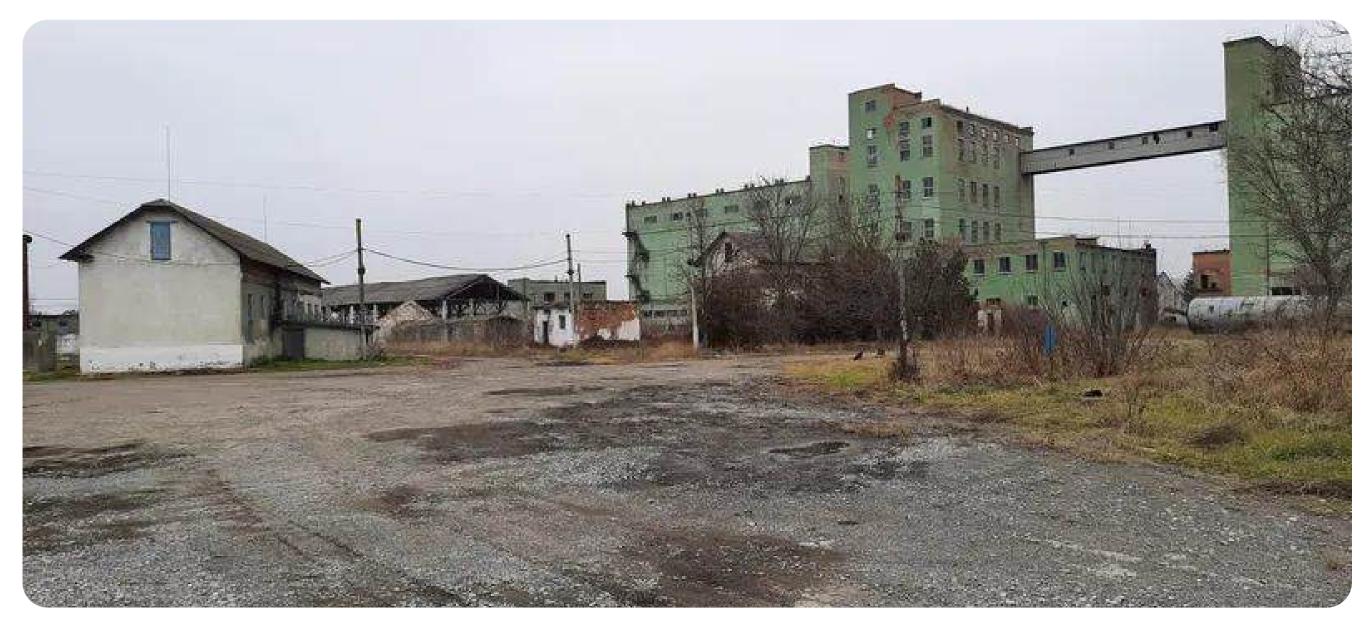

#### NEPOLOKIVTSI GRAIN PROCESSING PLANT

Chernivtsi region, settlement Nepolokivtsi, Mahedralna St., 43

\$5,133,806 Starting price

19.8222 ha

Total land area

41,546.7 sq. m.

Building and structures area

#### **Overview**

Property complex of SOE "Nepolokivtsi Grain Processing Plant" is an active enterprise, whose main activity is the production of flour and cereal industry products.

#### The following assets are included in the property complex:

- 129 units of real estate: elevators, warehouses, water towers, administrative buildings, and buildings for economic activities;
- 24 units of transport and special equipment: trucks, tractors, locomotives, trailers, buses, and a fire truck.