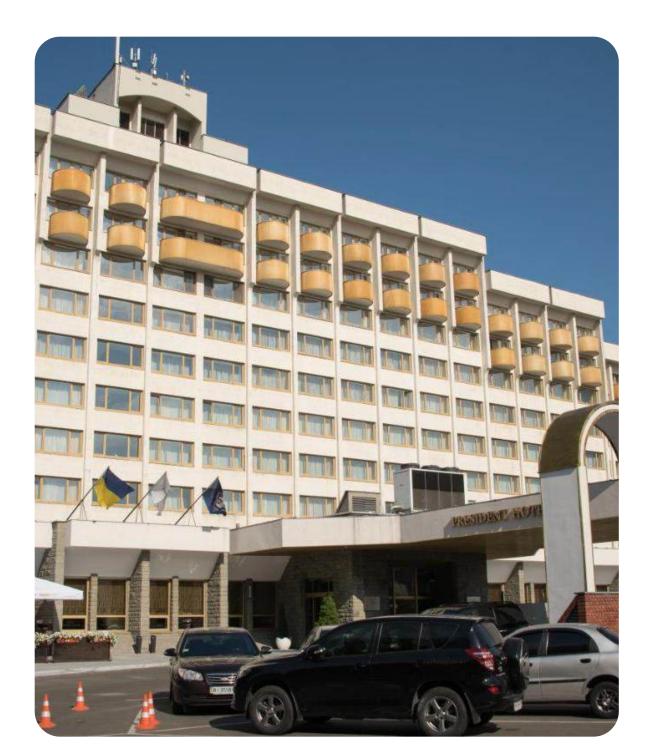

#### **HOTEL "PRESIDENT"**

0

Kyiv city, 12 Hospytalna St.

33,019.80 sq. m.

Building and structures area

100%

shares

#### **Overview**

Featuring an indoor swimming pool and a wellness centre, President Hotel Kyiv offers accommodation in Pecherskyi district, nearly **20** minutes on foot from Khreshchatyk. The venue is placed in the heart of Kyiv, a stroll away from Khreschatyk Street.

The hotel is **2.1** km from Maidan Nezalezhnosti. The city centre is close by, about **20** minutes' walk away. You can get to Olympic National Sports Complex Home Stadium in a few minutes by car.

#### **Hotel complex**

One of the largest hotels in the center of Kyiv

- **374** rooms
- SPA complex
- 2 large conference halls
- Underground parking
- 5 banquet halls
- Entertainment complex

+380-800-50-56-46