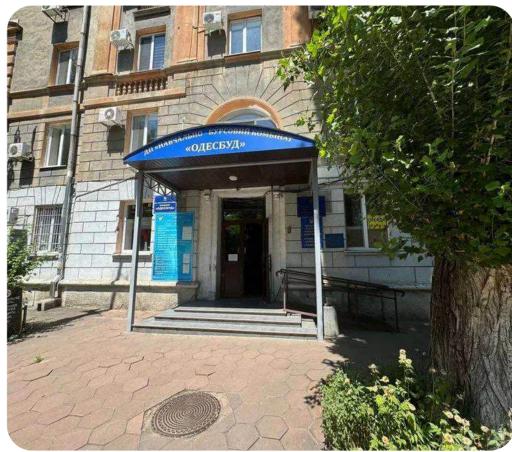

# BUILDING COMPANY UKRBUD

0

Kyiv city, Yevhena Sverstyuka St., 23

\$6,400,000 Starting price

11.5737 ha

Total land area

113,918.73 sq. m.

Building and structures area

#### **Overview**

The enterprise is engaged in the design of industrial and civil engineering facilities, performs construction and installation works, and provides training and retraining of workers for the construction industry.

The enterprise consists of 11 subsidiaries:

6 design institutes;

4 training and course complexes;

1 training center.

The technical and technological equipment of the company and its subsidiaries allows it to perform design and constructioninstallation works of various levels of complexity.