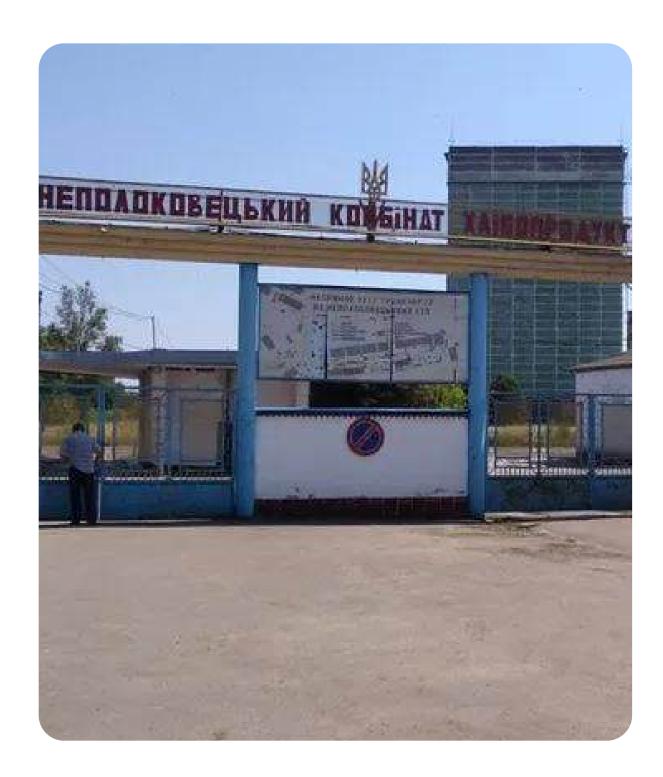

#### NEPOLOKIVTSI GRAIN PROCESSING PLANT

Chernivtsi region, settlement Nepolokivtsi, Mahedralna St., 43

\$5,133,806 Starting price

19.8222 ha

Total land area

41,546.7 sq. m.

Building and structures area

#### **Overview**

Property complex of SOE "Nepolokivtsi Grain Processing Plant" is an active enterprise, whose main activity is the production of flour and cereal industry products.