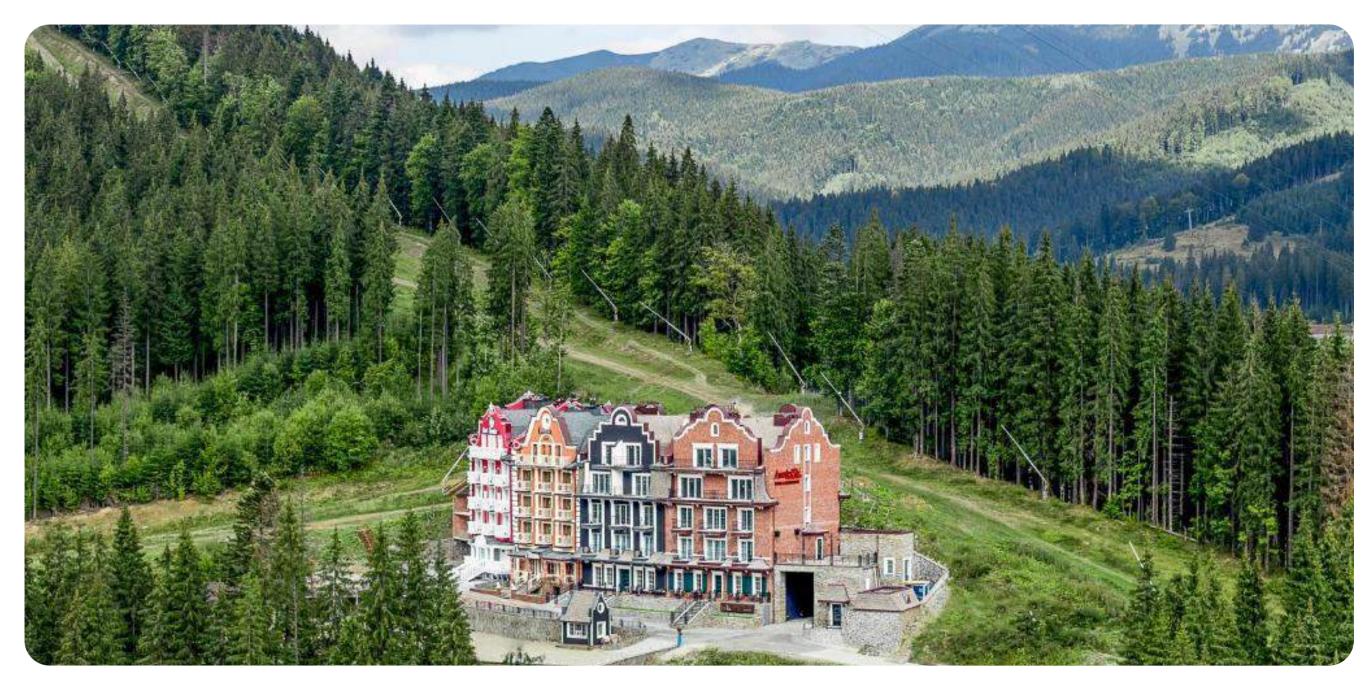

#### Overview

The four-star AmstelSki Hotel with direct access to the ski slopes is located at the Bukovel resort, 100 meters from the Vityag-2 ski lift and 200 meters from the Vityag-5 ski lift.

Guests have access to a terrace, bar, shared lounge, ski storage room, and 24-hour front desk.