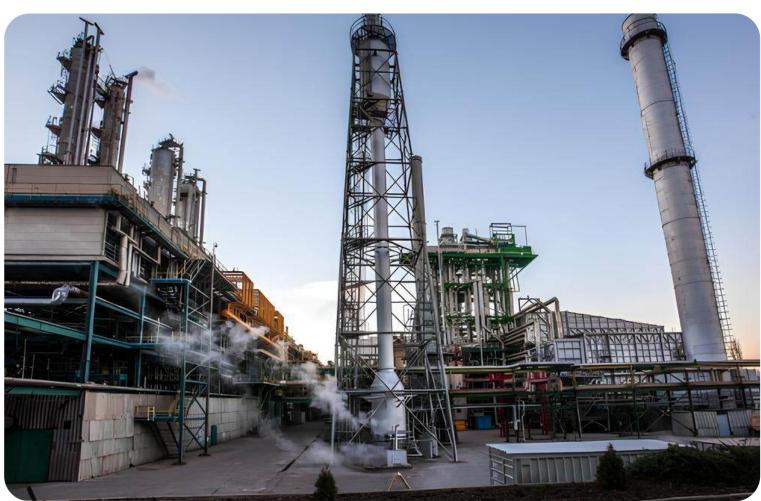

# ODESA PORTSIDE PLANT

Odesa region, Yuzhne town, 3 Zavodska St.

\$ 112,000,000 Starting price

in use: 252.41 ha rented: 67.86 ha

Total land area

99,5667%

shares

A chemical production plant with its own transshipment facility on the shores of the Black Sea

#### **Production facilities**

- Annual production capacity:
- 1,160 thousand tons of ammonia
- **951** thousand tons of urea
- 16 thousand tons of liquefied carbon dioxide
- Possibility of rapid modernization for the production of green ammonia

**4 million** tons of ammonia transshipment per year

120 thousand tons – ammonia storage capacity (the largest in Europe)10% of the world's ammonia is shipped through Odesa Portside Plant (OPP).

+380-800-50-56-46