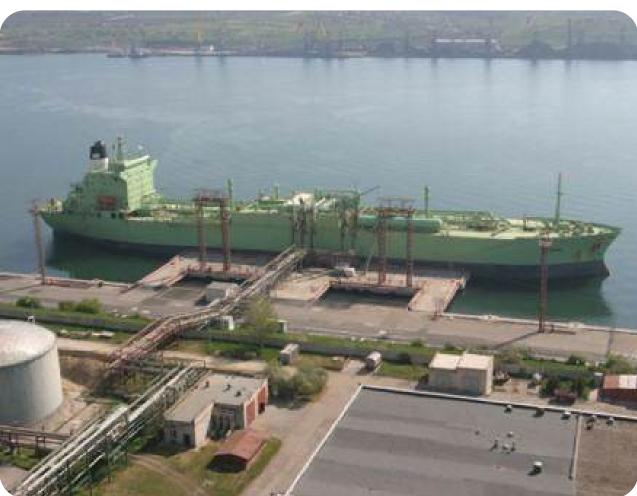

# ODESA PORTSIDE PLANT

Odesa region, Yuzhne town, 3 Zavodska St.

\$ 112,000,000 Starting price

in use: 252.41 ha rented: 67.86 ha

Total land area

99,5667%

shares

A chemical production plant with its own transshipment facility on the shores of the Black Sea

Location – Pivdennyi Port, accessible to Panamax-type vessels (depth of 13.5 meters)

**4 million** tons of ammonia transshipment per year

120 thousand tons – ammonia storage capacity (the largest in Europe)10% of the world's ammonia is shipped through Odesa Portside Plant (OPP).

+380-800-50-56-46