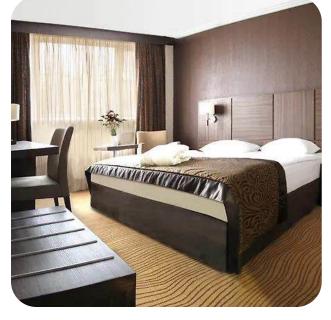

#### **HOTEL "PRESIDENT"**

0

Kyiv city, 12 Hospytalna St.

33,019.80 sq. m.

Building and structures area

100%

shares

#### **Overview**

Featuring an indoor swimming pool and a wellness centre, President Hotel Kyiv offers accommodation in Pecherskyi district, nearly **20** minutes on foot from Khreshchatyk. The venue is placed in the heart of Kyiv, a stroll away from Khreschatyk Street.

#### **Hotel complex**

One of the largest hotels in the center of Kyiv

- **374** rooms
- SPA complex
- 2 large conference halls
- Underground parking
- 5 banquet halls
- Entertainment complex

+380-800-50-56-46