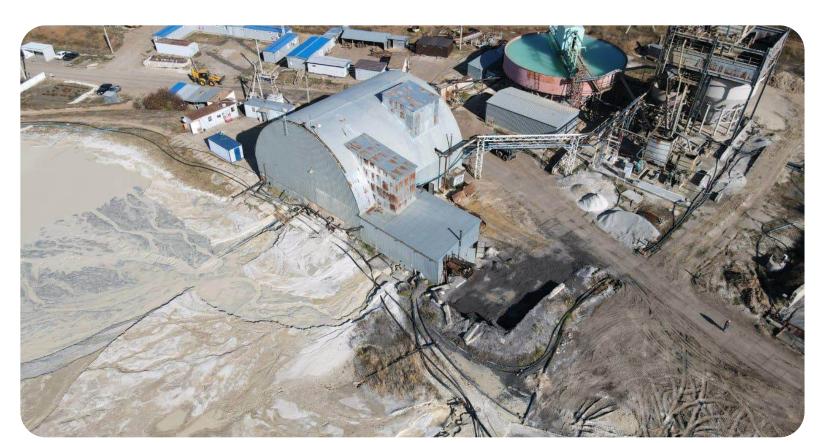

# ODESA PORTSIDE PLANT

Odesa region, Yuzhne town, 3 Zavodska St.

\$ 112,000,000 Starting price

in use: 252.41 ha rented: 67.86 ha

Total land area

99,5667%

shares

A chemical production plant with its own transshipment facility on the shores of the Black Sea

Location – Pivdennyi Port, accessible to Panamax-type vessels (depth of 13.5 meters)

#### **Production facilities**

- Annual production capacity:
- 1,160 thousand tons of ammonia
- **951** thousand tons of urea
- 16 thousand tons of liquefied carbon dioxide
- Possibility of rapid modernization for the production of green ammonia

**4 million** tons of ammonia transshipment per year

120 thousand tons – ammonia storage capacity (the largest in Europe)10% of the world's ammonia is shipped through Odesa Portside Plant (OPP).

+380-800-50-56-46