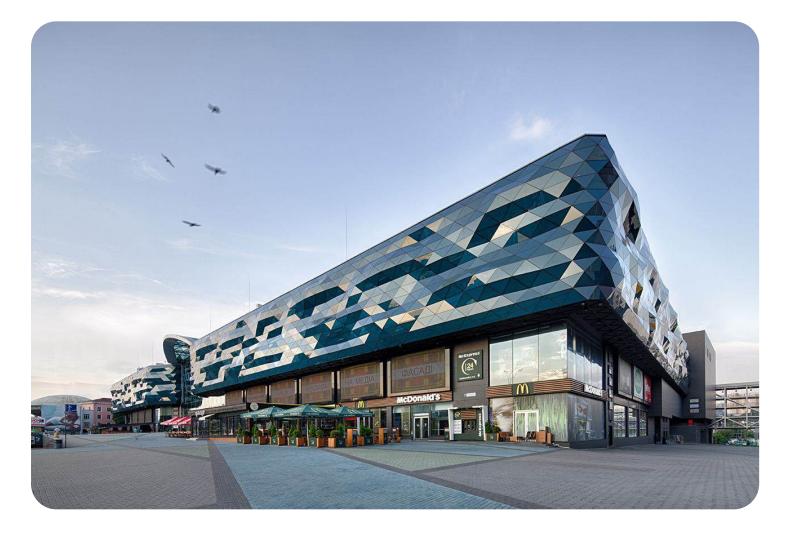

# OCEAN PLAZA SHOPPING AND ENTERTAINMENT CENTER

Kyiv city, 176 Antonovycha St.

2.9689 ha

Total land area

134,627.2 sq. m.

Building and structures area

#### Ocean Plaza shopping and entertainment center includes:

- 70,000 m<sup>2</sup> of leased space
- 420 stores
- 1,200 parking spaces
- 40 restaurants and cafes
- Cinema
- Hypermarket
- Amusement park
- Rooftop beach club

The facade of the building is decorated with a massive strip of triangular glass panels, which are illuminated in blue and resemble waves on the surface of the sea. The interior concept with a fountain and a public aquarium with a capacity of **350** thousand liters, in which exotic fish swim, was developed in collaboration with the Chapman Taylor international design bureau.