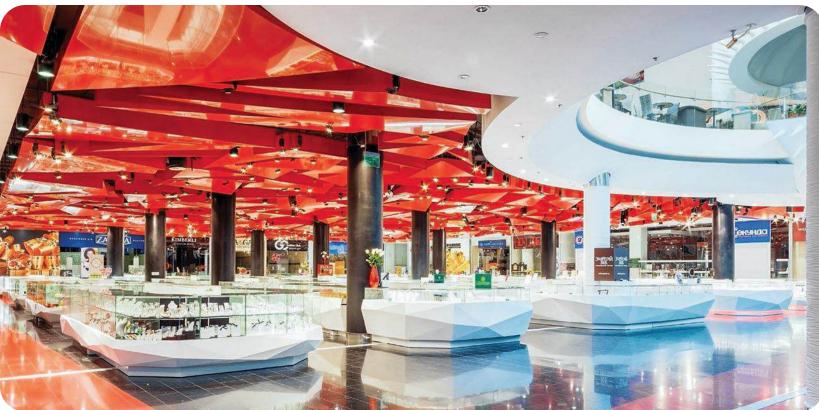

# OCEAN PLAZA SHOPPING AND ENTERTAINMENT CENTER

Kyiv city, 176 Antonovycha St.

2.9689 ha

Total land area

134,627.2 sq. m.

Building and structures area

#### Ocean Plaza shopping and entertainment center includes:

- 70,000 m<sup>2</sup> of leased space
- 420 stores
- 1,200 parking spaces
- 40 restaurants and cafes
- Cinema
- Hypermarket
- Amusement park
- Rooftop beach club

#### Description

Ocean Plaza is one of the largest shopping and entertainment complexes of Kyiv, Ukraine. It was inaugurated in November 2012 as a joint project of the development companies UDP and KAN Development. The shopping center is located on Lybidska Square next to the metro station of the same name, in close proximity to the historical part of the city.