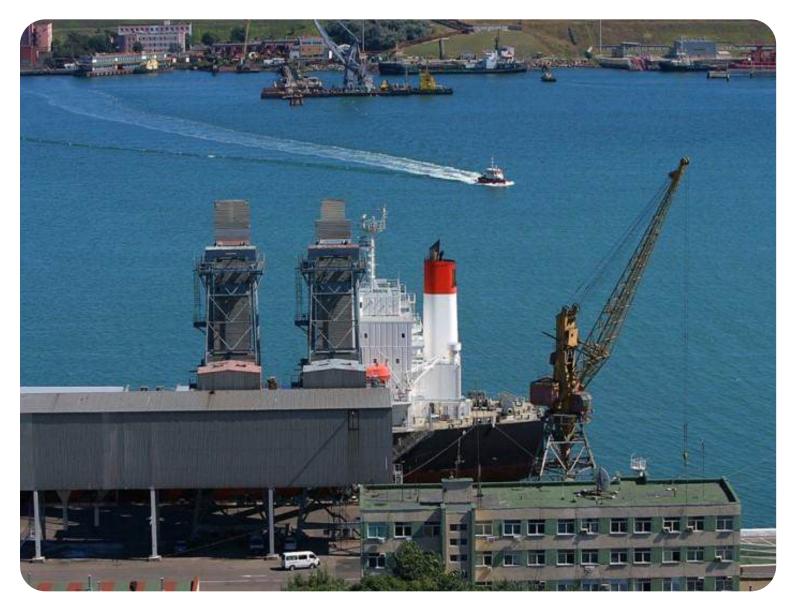

# ODESA PORTSIDE PLANT

Odesa region, Yuzhne town, 3 Zavodska St.

\$ 112,000,000 Starting price

in use: 252.41 ha rented: 67.86 ha

Total land area

99,5667%

shares

A chemical production plant with its own transshipment facility on the shores of the Black Sea

Location – Pivdennyi Port, accessible to Panamax-type vessels (depth of 13.5 meters)

#### **Production facilities**

- Annual production capacity:
- 1,160 thousand tons of ammonia
- **951** thousand tons of urea
- 16 thousand tons of liquefied carbon dioxide
- Possibility of rapid modernization for the production of green ammonia

**4 million** tons of ammonia transshipment per year

120 thousand tons – ammonia storage capacity (the largest in Europe)10% of the world's ammonia is shipped through Odesa Portside Plant (OPP).

+380-800-50-56-46