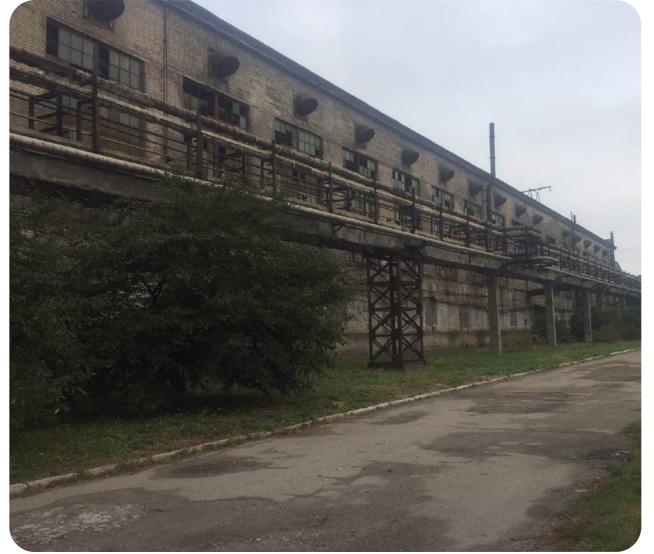

#### **MOTORDETAL-KONOTOP**

Sumy region, Konotop city, Vyryvska St., 64

**\$ 7,000,000**Starting price

23.5927 ha

Total land area

89,545.2 sq. m.

Building and structures area

#### **Overview**

"MotorDetal-Konotop" is a well-known European specialized manufacturer and supplier of high-quality cylinder sleeves for internal combustion engines, metal products according to customer drawings; it provides services in turning, grinding, locksmith, milling, thermal treatment of parts, and carpentry services.

#### Information about the object (real estate)

the property includes 56 units of real estate and infrastructure (production, warehouse, administrative buildings and structures, etc.) with a total area of 89,545.2 sq. m, located at the following addresses: Sumy region, Konotop city, Vyrivska St., 64; Sumy region, Konotop city, Metalistiv St., 16.