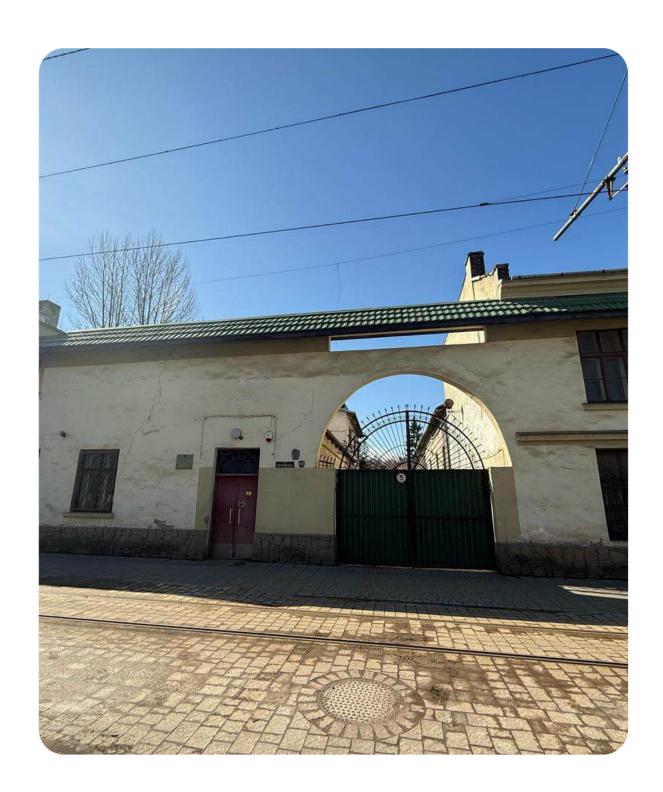

# LVIV SPECIAL CONSTRUCTOR BUREAU "TOPAZ"

0

Lviv city, Lychakivska St., 110

3806 ha

Total land area

2,997.7 sq. m.

Building and structures area

"Topaz" collaborates productively with the National Bank of Ukraine's Banknote and Minting Works

#### **Overview**

Lviv State Special Constructor Bureau "Topaz" was established in March 1973 as the leading enterprise for the design and production of equipment in the jewelry industry.

#### Real estate

#### 8 units

with a total area of 2,997.7 sq. m.

#### **Vehicles**

3 units of vehicles and special equipment

+380-800-50-56-46

privatization@spfu.gov.ua