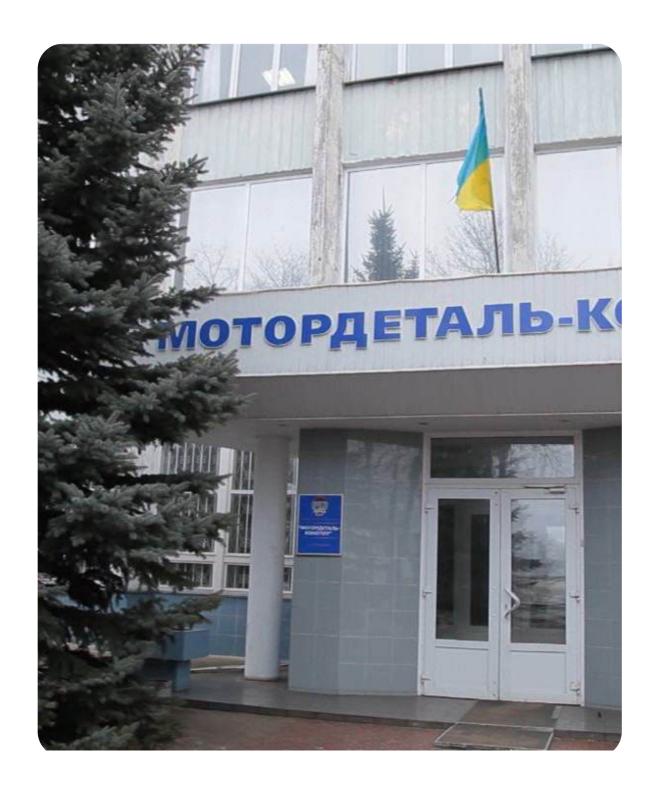

#### **MOTORDETAL-KONOTOP**

Sumy region, Konotop city, Vyryvska St., 64

**\$ 7,000,000**Starting price

23.5927 ha

Total land area

89,545.2 sq. m.

Building and structures area

#### **Overview**

"MotorDetal-Konotop" is a well-known European specialized manufacturer and supplier of high-quality cylinder sleeves for internal combustion engines, metal products according to customer drawings; it provides services in turning, grinding, locksmith, milling, thermal treatment of parts, and carpentry services.