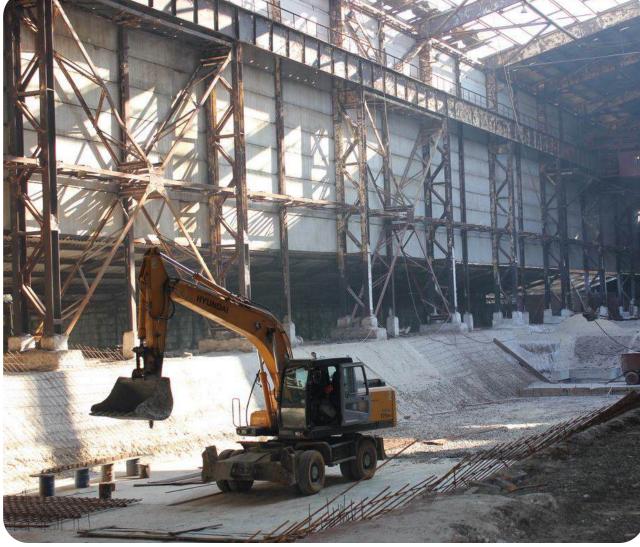

# ODESA PORTSIDE PLANT

Odesa region, Yuzhne town, 3 Zavodska St.

\$ 112,000,000 Starting price

in use: 252.41 ha rented: 67.86 ha

Total land area

99,5667%

shares

A chemical production plant with its own transshipment facility on the shores of the Black Sea

Location – Pivdennyi Port, accessible to Panamax-type vessels (depth of 13.5 meters)

#### **Production facilities**

- Annual production capacity:
- 1,160 thousand tons of ammonia
- **951** thousand tons of urea
- 16 thousand tons of liquefied carbon dioxide
- Possibility of rapid modernization for the production of green ammonia

**4 million** tons of ammonia transshipment per year

120 thousand tons – ammonia storage capacity (the largest in Europe)10% of the world's ammonia is shipped through Odesa Portside Plant (OPP).

+380-800-50-56-46