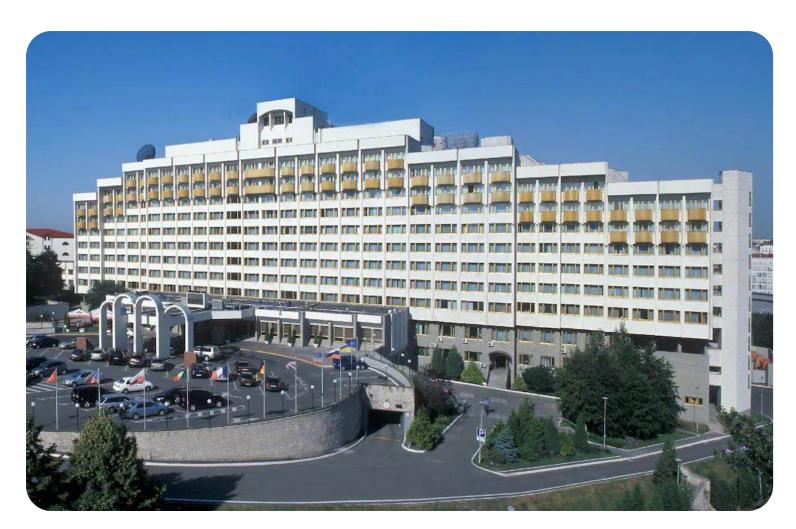

#### **HOTEL "PRESIDENT"**

0

Kyiv city, 12 Hospytalna St.

33,019.80 sq. m.

Building and structures area

100%

shares

#### **Overview**

Featuring an indoor swimming pool and a wellness centre, President Hotel Kyiv offers accommodation in Pecherskyi district, nearly **20** minutes on foot from Khreshchatyk. The venue is placed in the heart of Kyiv, a stroll away from Khreschatyk Street.

The hotel is **2.1** km from Maidan Nezalezhnosti. The city centre is close by, about **20** minutes' walk away. You can get to Olympic National Sports Complex Home Stadium in a few minutes by car.

#### **Hotel complex**

One of the largest hotels in the center of Kyiv

- **374** rooms
- SPA complex
- 2 large conference halls
- Underground parking
- 5 banquet halls
- Entertainment complex

+380-800-50-56-46