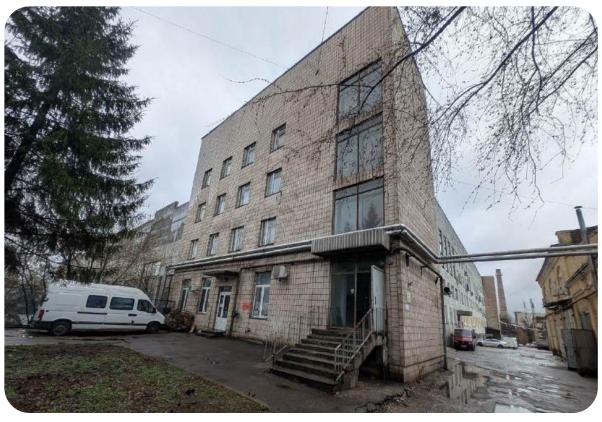

#### **MOTORDETAL-KONOTOP**

Sumy region, Konotop city, Vyryvska St., 64

**\$ 7,000,000**Starting price

23.5927 ha

Total land area

89,545.2 sq. m.

Building and structures area

#### **Overview**

"MotorDetal-Konotop" is a well-known European specialized manufacturer and supplier of high-quality cylinder sleeves for internal combustion engines, metal products according to customer drawings; it provides services in turning, grinding, locksmith, milling, thermal treatment of parts, and carpentry services.