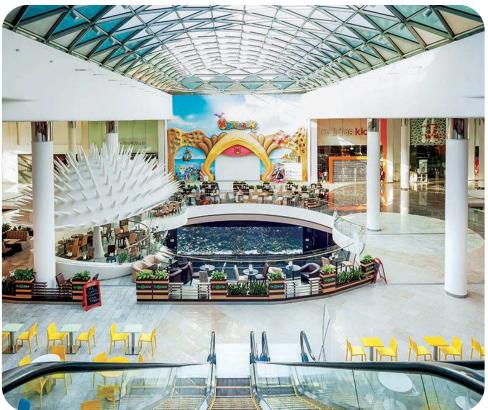

#### Ocean Plaza shopping and entertainment center includes:

- 70,000 m<sup>2</sup> of leased space
- 420 stores
- 1,200 parking spaces
- 40 restaurants and cafes
- Cinema
- Hypermarket
- Amusement park
- Rooftop beach club

**Signature feature** – the largest oceanarium in Western Europe

The facade of the building is decorated with a massive strip of triangular glass panels, which are illuminated in blue and resemble waves on the surface of the sea. The interior concept with a fountain and a public aquarium with a capacity of **350** thousand liters, in which exotic fish swim, was developed in collaboration with the Chapman Taylor international design bureau.