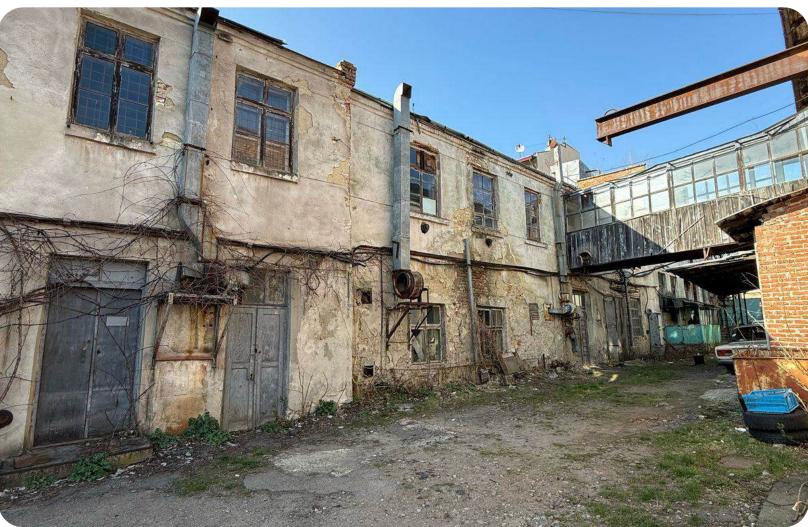

#### DEMURINSKY MINING AND PROCESSING PLANT

Dnipropetrovsk region, Vasylkivskyi district, village Novoandriivka, Gagarina St., bldg. 2a, office 4

**\$ 7,000,000**Starting price

#### **Overview**

LLC "Demurinsky Mining and Processing Plant" is one of the largest mining and processing enterprises in Ukraine.

Since 2006, the enterprise has been developing the Vovchanske complex placer titanium-zirconium deposit in Dnipropetrovsk region. Preliminary processing is carried out at the mine site, followed by mineral separation at the processing plant.